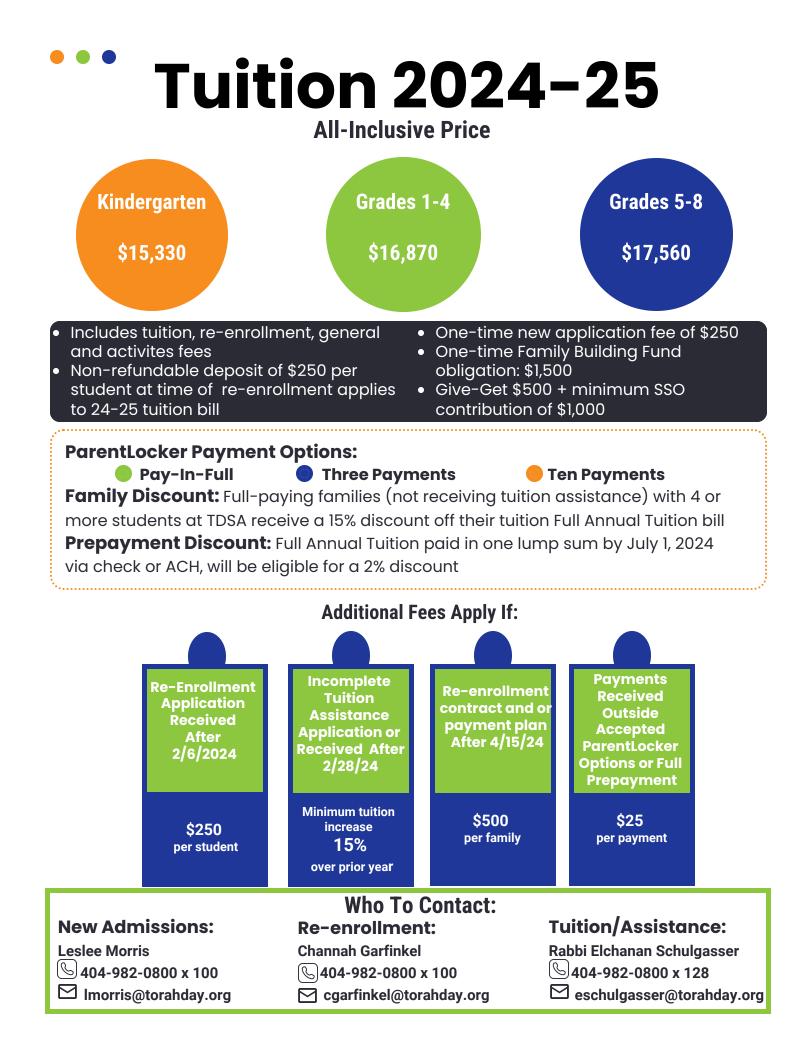

f our growing student population.

To make all of this happen, we need your support to follow the enrollment timeline.

## **Enrollment Timeline**

January 8, 2024 Enrollment opens

February 6, 2024 Re-enrollment Application Due With Deposit

**February 28, 2024 Completed Tuition Assistance Application Due** Support sessions will be provided in February

March 1, 2024 Decision to Split Classes Based on enrollment information received to-date

March 25, 2024 Enrollment contracts & tuition details sent out

**April 15, 2024** Enrollment contracts due back and payment plans must be set up in ParentLocker

July 19, 2024 First payment due for the 24-25 School Year

July 19 - August 27, 2024 Blackout Period: No Tuition Assistance Applications reviewed.

August 27, 2024 24-25 School Year Begins